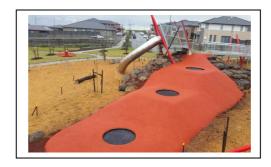

## **EPDM COLOUR RANGE**

Opal Rubber is a completely synthetic EPDM (ethylene propylene diene monomer) rubber, coloured all the way through and formulated to obtain brightness of colour as well as being competitively priced.

- Brightest colours Completely synthetic rubber.
- Great surface elasticity High polymer content.
- Good pigments The most vibrant colours.
- Mass production Competitively priced.
- Consistent colours Manufactured under ISO 9001 certified processes.
- Reliably sulphur cured Fully vulcanised.