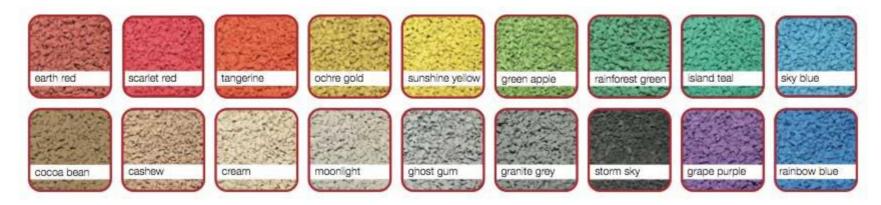

## **EPDM COLOUR RANGE**

Opal Rubber is a completely synthetic EPDM (ethylene propylene diene monomer) rubber, coloured all the way through and formulated to obtain brightness of colour as well as being competitively priced.

- Brightest colours Completely synthetic rubber.
- Great surface elasticity High polymer content.
- Good pigments The most vibrant colours.
- Mass production Competitively priced.
- Consistent colours Manufactured under ISO 9001 certified processes.
- Reliably sulphur cured Fully vulcanised.