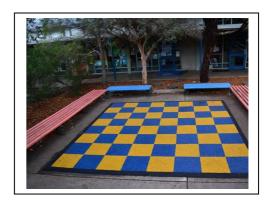

## **EPDM COLOUR RANGE**

Opal Rubber is a completely synthetic EPDM (ethylene propylene diene monomer) rubber, coloured all the way through and formulated to obtain brightness of colour as well as being competitively priced.

- Brightest colours Completely synthetic rubber.
- Great surface elasticity High polymer content.
- Good pigments The most vibrant colours.
- Mass production Competitively priced.
- Consistent colours Manufactured under ISO 9001 certified processes.
- Reliably sulphur cured Fully vulcanised.