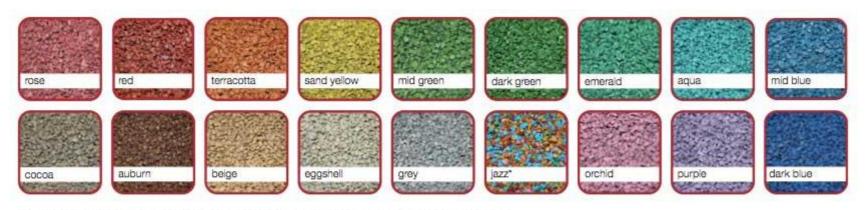

## **CSBR COLOUR RANGE**

\*Included colours are batch specific and may vary from this image.

CSBR (coloured styrene-butadiene rubber) is made of granulated tyre rubber coated with quality resins and pigments to achieve a thorough and even coloured coating.

- Largest colour range 18 colours to choose from.
- Highest durability Specially developed coating.
- Best U.V. resistance Quality pigments and resins.
- Consistent colours Produced in 900m² batches.
- Produced from recycled Australian tyres Independently green certified.
- Great surface elasticity Nothing compares to the quality of tyre rubber.
- Easy to lay Better and tighter surface finishes.