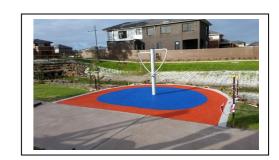

## Go eco with the environmentally friendly CSBR range

- Largest colour range 18 colours to choose from.
- Highest durability Specially developed coating.
- Best U.V. resistance Quality pigments and resins.
- Consistent colours Produced in 900m² batches.
- Produced from recycled Australian tyres Independently green certified.
- Great surface elasticity Nothing compares to the quality of tyre rubber.
- Easy to lay Better and tighter surface finishes.